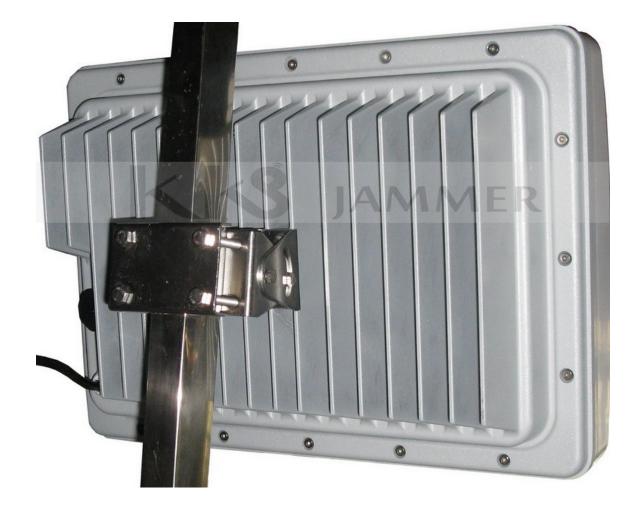

Waterproof Built-in Antenna WIFI Bluetooth Cellphone Jammer From http://www.jammerbooster.com/

| MODEL:   | KJ-50PW7        |
|----------|-----------------|
| SIZE:    | 400*288*155mm   |
| PACKAGE: | Neutral packing |

|                              | r a a a a a a a a a a a a a a a a a a a                                                                            |
|------------------------------|--------------------------------------------------------------------------------------------------------------------|
| Waterproof Built-in <i>A</i> | Antenna WIFI Bluetooth Cellphone Jammer                                                                            |
| Model: KJ-50PW7              |                                                                                                                    |
|                              | edium Power Built-in Antenna Waterproof GPS & Cellphone & WIFI Signal<br>965, can be remote monitored by Internet. |

Power supply: 220VAC/110VAC

Continuous working hours: Long time

Power Consumption: 600W

Antennas type: High Gain Direction Panel Antenna or Omni Antenna

Remote Control: Internet IP monitoring available (optional)