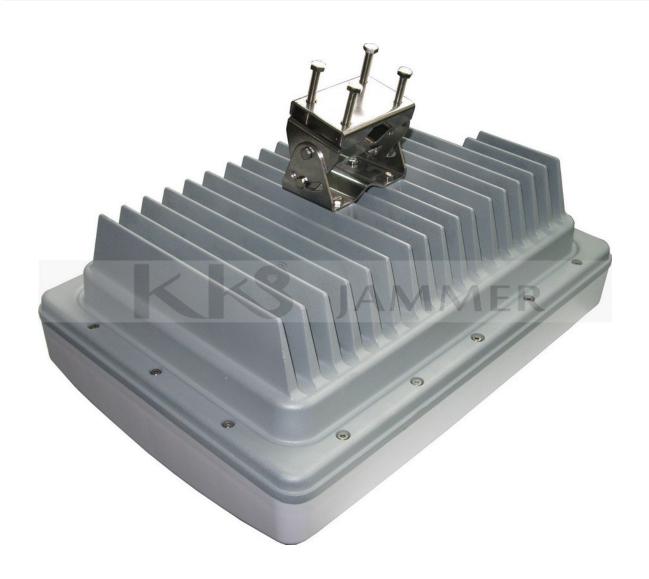

Power supply: 220VAC/110VAC

Continuous working hours: Long time

Power Consumption: 600W

Antennas type: High Gain Direction Panel Antenna or Omni Antenna

Remote Control: Internet IP monitoring available (optional)

Remote Control Interface: RJ45

Dimension: 400\*288\*155mm

Net Weight: 7kgs;

Operating Temp: -20°C - +50°C

Humidity: 5% - 90%