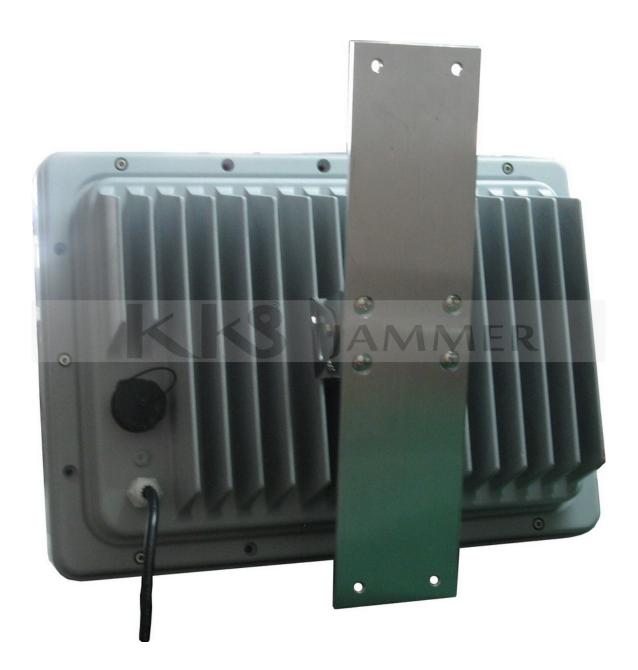

Power supply: 220VAC/110VAC

Continuous working hours: Long time

Power Consumption: 600W

Antennas type: High Gain Direction Panel Antenna or Omni Antenna

Remote Control: Internet IP monitoring available (optional)

Remote Control Interface: RJ45

Dimension: 400\*288\*155mm

Net Weight: 7kgs;

Operating Temp: -20°C - +50°C

Humidity: 5% - 90%