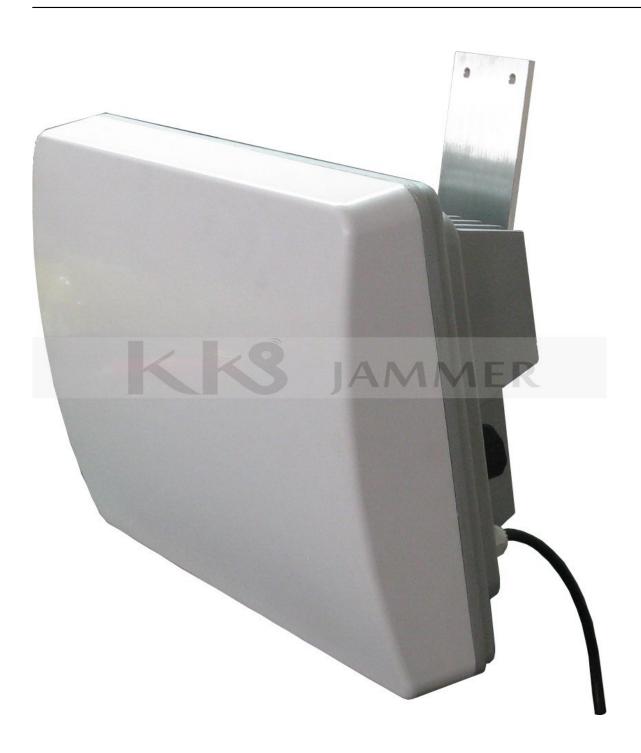

Features:

Output power adjustable

Easy operation and installation

High Efficiency output power, long jamming distance

Effectively making subsections, no interception to base station

Waterproof Jammer, proper for outdoor use

Remote Control Interface: RJ45

Dimension: 400\*288\*155mm

Net Weight: 7kgs;

Operating Temp: -20°C - +50°C

Humidity: 5% - 90%