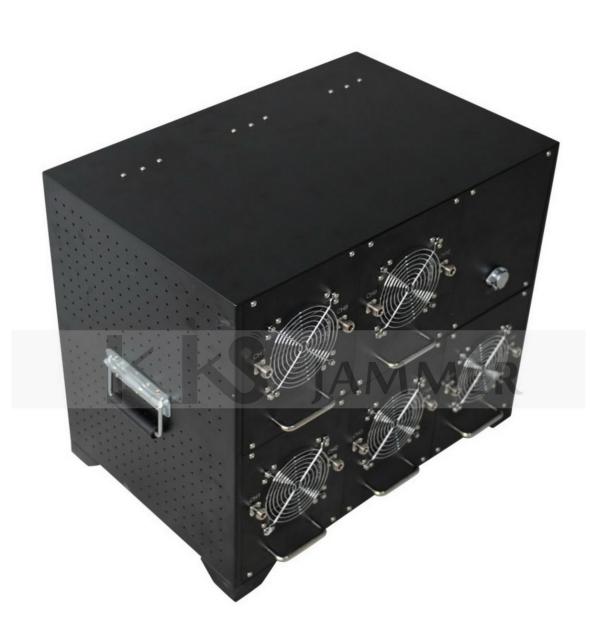

# 1000W 20-3000MHz Analog Vehicular Bomb Jammer From http://www.jammerbooster.com/

| MODEL:   | KJ-1000V10A     |
|----------|-----------------|
| SIZE:    | 595*400*505mm   |
| PACKAGE: | Neutral packing |

## High Power 20-3000MHz Analog Bomb Jammer

Model: KJ-1000V10A

#### Introductions:

KJ-1000V10A is a vehicle mounted very high power jammer designed for blocking/jamming remote controlled improvised explosive devices (RCIED) Used by terrorist

KJ-1000V10A is using state-of-art technology for maximum performance and jamming the signals transmits to activate bombs

#### Features:

Maximum coverage range of 20 to 3000MHz

High efficient output power, long jamming radius

Continuous and simultaneous jamming

Slow start up design of circuit to make the device work stably.

Perfect Self Protection: Over Heat protection, Over current protection, High Voltage and Iow Voltage protection, VSWR protection