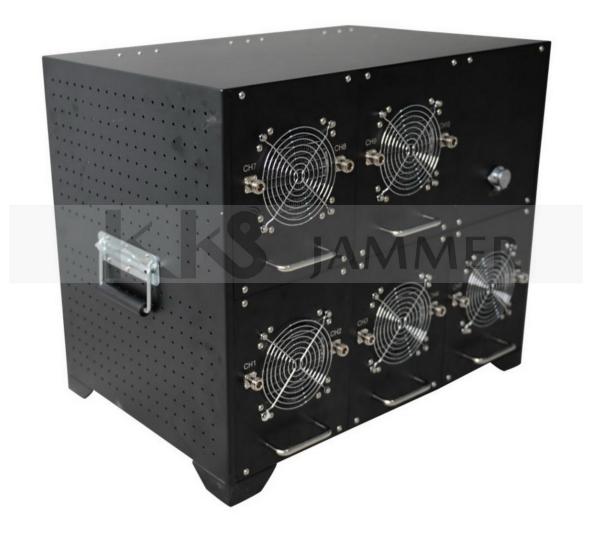

# 1000W 20-3000MHz Analog Vehicular Bomb Jammer From http://www.jammerbooster.com/

| MODEL:   | KJ-1000V10A     |
|----------|-----------------|
| SIZE:    | 595*400*505mm   |
| PACKAGE: | Neutral packing |

## High Power 20-3000MHz Analog Bomb Jammer

Model: KJ-1000V10A

#### Introductions:

KJ-1000V10A is a vehicle mounted very high power jammer designed for blocking/jamming remote controlled improvised explosive devices (RCIED) Used by terrorist

KJ-1000V10A is using state-of-art technology for maximum performance and jamming the signals transmits to activate bombs

#### Features:

Maximum coverage range of 20 to 3000MHz

High efficient output power, long jamming radius

Continuous and simultaneous jamming

Slow start up design of circuit to make the device work stably.

Perfect Self Protection: Over Heat protection, Over current protection, High Voltage and Iow Voltage protection, VSWR protection