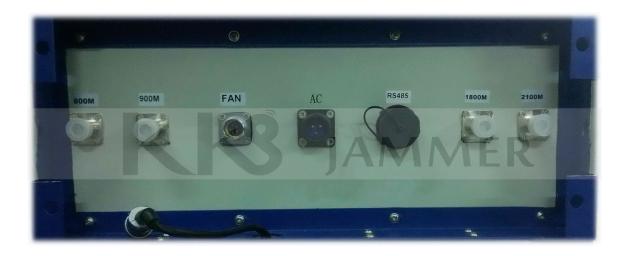

## **Technical Specifications:**

RF Characteristics:

Jamming frequency bands: 3 to 6 bands selectable of VHF, UHF, GSM, DCS, CDMA, WCDMA, TDMA, WIFI, 4GLTE,4GWIMAX, GPS, etc Total RF Output Power: Up to 300Watts

In-band flatness: ?3dB

Jamming Range:100mto500m(depending on the environment signal strength)

Power Supply: 220VAC

Power Consumption: 900W

Antennas:

External Directional Panel Antennas or Omni Antennas

Antenna gain: 6 to 12 dBi

Control Interface: RS232/ RS485/ RJ45

Physical Data:

Dimensions: 530\*450\*360mm

Net Weight: Approx.45kg

Environment of operation:

Operating Temp: -10°C - +55°C

Humidity: 5% - 90%