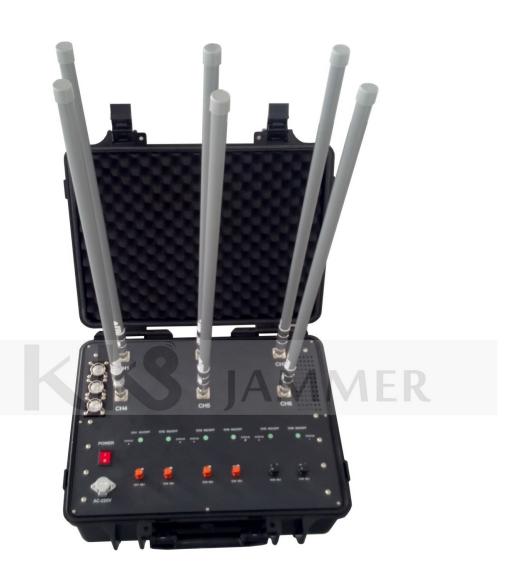

#### Introductions:

The KJ-300M6 is High Power Portable Bomb jammer;

The KJ-300M6 uses state-of-art technology for maximum performance and reliability;

The KJ-300M6 has robust mechanical design, ready for use;

The system use Broadband Omni-Directional antennas for 360 degree protection.

#### **Features and Advantages:**

Frequency bands and output power selectable;

Integrated main equipment, battery, and antennas which increases mobility of the device;

Different frequency bands can be controlled independently by different switches;

#### **RF Characteristics:**

Working frequency range: 20MHz to 6000MHz ranges selectable;

RF Output Ports: up to 6 RF Output Ports selectable;

RF output power: up to 300W;

Internal Modulation: Direct Digital Synthesis (DDS) or Analog;

Antennas type: high gain Omni Antennas;