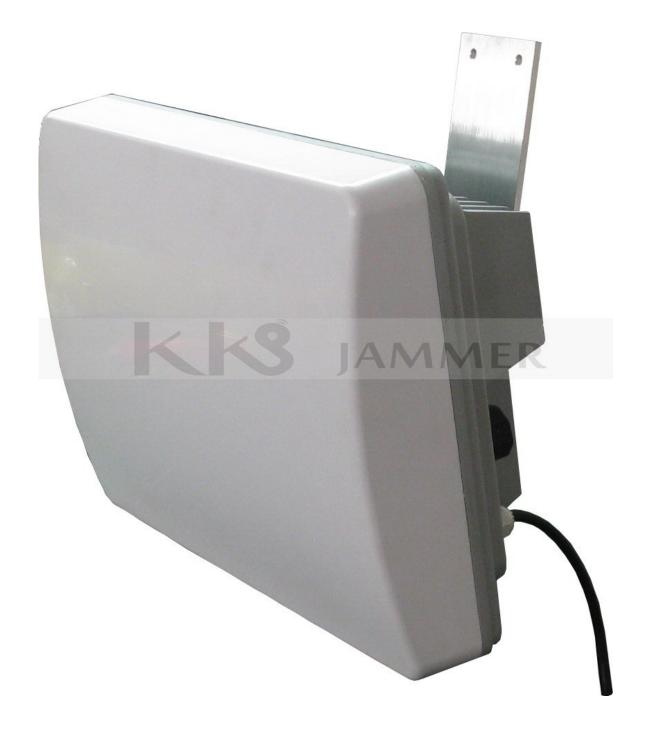

# Built-in Antenna Cellphone GPS WIFI Jammer From http://www.jammerbooster.com/

| MODEL:   | KJ-50PW7        |
|----------|-----------------|
| SIZE:    | 400*288*155mm   |
| PACKAGE: | Neutral packing |

## 8 Bands Built-in Antenna Waterproof SIgnal Jammer

#### Introductions:

KJ-50PW7 is Medium Power Built-in Antenna Waterproof GPS & Cellphone & WIFI Signal Jammer, IP level IP65, can be remote monitored by Internet.

Features:

Output power adjustable

Easy operation and installation