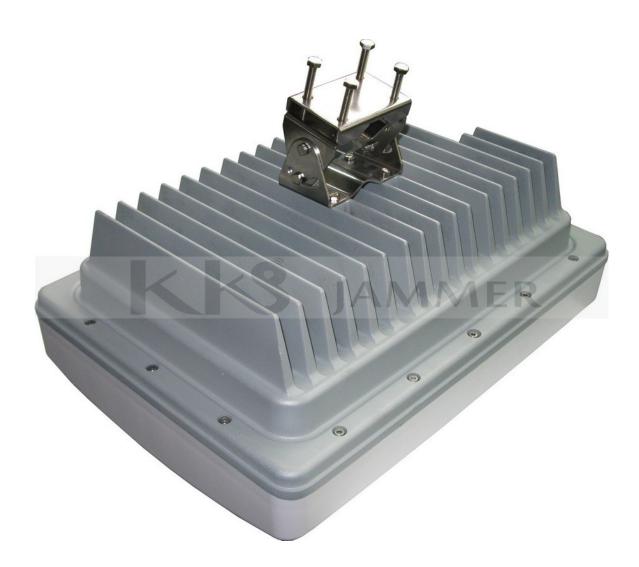

# Built-in Antenna Cellphone GPS WIFI Jammer From http://www.jammerbooster.com/

| MODEL:   | KJ-50PW7        |
|----------|-----------------|
| SIZE:    | 400*288*155mm   |
| PACKAGE: | Neutral packing |

Power supply: 220VAC/110VAC

Continuous working hours: Long time

Power Consumption: 600W

Antennas type: High Gain Direction Panel Antenna or Omni Antenna

Remote Control: Internet IP monitoring available (optional)