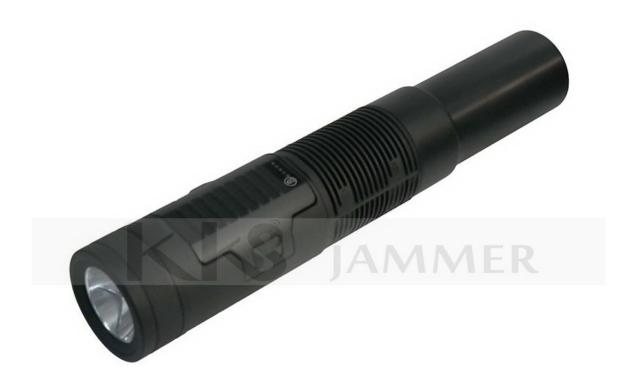

| MODEL:   | KJ-15G3         |
|----------|-----------------|
| SIZE:    | 66*66*280mm     |
| PACKAGE: | Neutral packing |

| Anti-GPS Flashlight, \ | Waterproof GPS | Jamming Flashlig | ht with Strong L | ighting 1000LM |
|------------------------|----------------|------------------|------------------|----------------|
|                        |                |                  |                  |                |

Model: KJ-15G3

# **Physical Data:**

Net Weight of Jammer Host: approx 1kg

Dimension: 66\*66\*280mm

Proof Level: IP65

Environment of operation:

Operating Temperature: -10°C - +50°C

Humidity: up to 95%

**Battery:** 