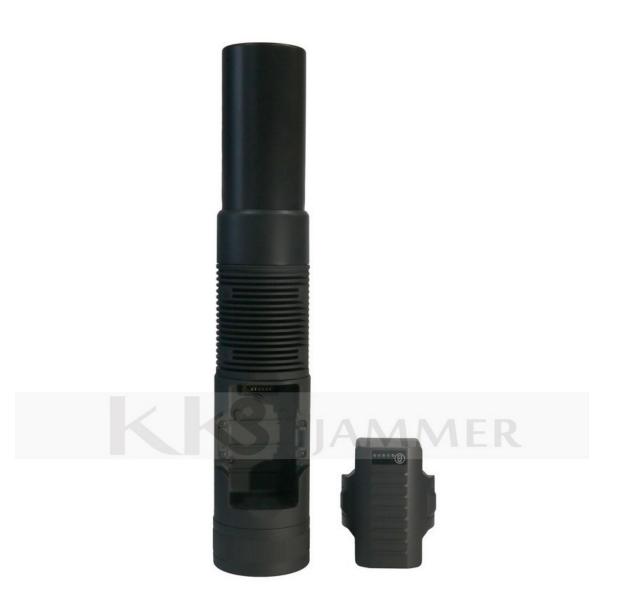

Battery type: Lithium Battery

Battery quantity: 1pcs

Battery working time: >=30 min Low battery warning: available Battery fast change: available

Spare Battery: optional

FlashLight:

Output Power: 10w Lumens: 1000LM