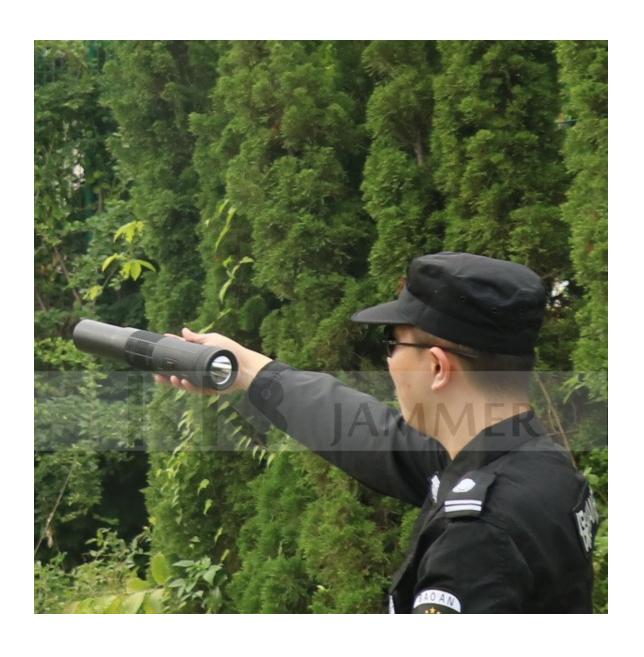

| Anti-GPS Flashlight, Waterproof ( | GPS Jamming | ı Flashlight with | Strong | Lighting |
|-----------------------------------|-------------|-------------------|--------|----------|
| From http://www.jammerbooster.com | 1/          |                   |        |          |

## Introductions:

The Anti-GPS Flashlight designed for blocking commercial drone signals.

Jamming radius of this device depends on several conditions such as transmitter frequency and output power, distance to receiver, and obstacles between, etc.

Hidden Design

**Easy Operation** 

Strong lighting Flashlight function

## **Applications:**

To block GPS / BDS / GLONASS signals for any sensitive locations, like police stations, prisons, airports, scientific research centers, detention houses, courthouses, labor camp, military bases, etc.