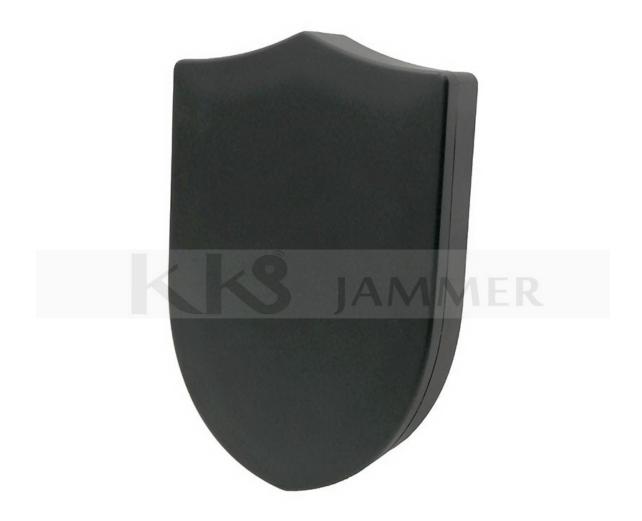

| Portable     | Anti Drone | Shield, F | landheld | Anti-Drone | Jammer | From |
|--------------|------------|-----------|----------|------------|--------|------|
| http://www.j | jammerboos | ter.com/  |          |            |        |      |

## Introductions:

The Jammer is a Anti Drone Shield, Portable Drone Jammer / RF Gun to shoot down the commercial drones, uses state-of-art technology for maximum performance and reliability