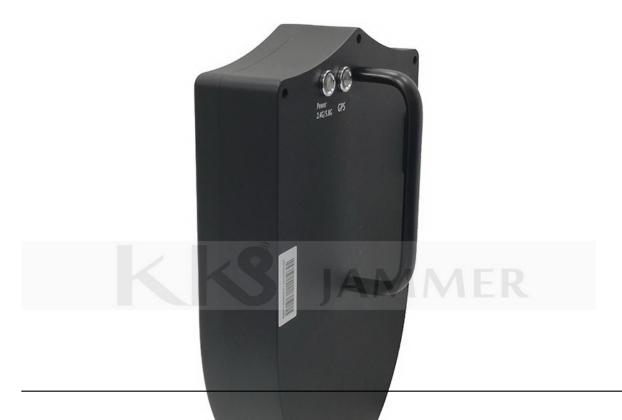

## Features:

Frequency bands and output power selectable;

| Integrated main equipment, battery, and antennas which increase mobility of the device; |
|-----------------------------------------------------------------------------------------|
| Different frequency bands can be controlled independently by different switches;        |
| AC or DC power supply can be selected;                                                  |
| Power Amplifiers protection design ensures the working reliability of the device;       |
| Built-in battery can support the Jammer to work 2 hours; Battery fast change available. |
|                                                                                         |
| Applications:                                                                           |
| To block commercial used drones for any sensitive locations                             |
|                                                                                         |
| Technical Specifications:                                                               |
| Total RF output power: 30W                                                              |

| Internal Modulation: FM Hopping Frequency and Sweeping                      |
|-----------------------------------------------------------------------------|
| Signal Source: PLL Synthesized                                              |
| Sweep rate: Fixed                                                           |
| Effective jamming range: up to 2km depending on the target signal strength; |
| Jamming target: commercial used drones/UAVs                                 |
| Power supply: 220VAC/110VAC, 24VDC                                          |
| Power Consumption: 150w                                                     |
| Continuous working hours: up to 1 hour                                      |
| Battery capacity: 24V15A                                                    |
| Battery fast change: available                                              |
| Antennas type: high gain directional antennas                               |
| Dimension: 277'180'51mm                                                     |