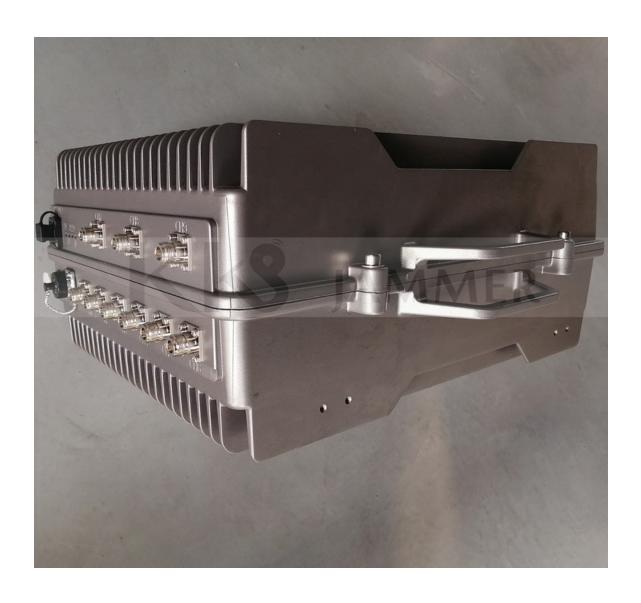

| MODEL:   | KJ-200D9          |
|----------|-------------------|
| SIZE:    | 590mm*420mm*260mm |
| PACKAGE: | Neutral packing   |

Model: KJ-200D9

## Introductions:

The Jamming System is a Built-in Directional Antenna Waterproof Anti Drone Jamming System to block the commercial drones, uses state-of-art technology for maximum performance and reliability

## Features:

Advanced jamming technology for high efficiency;

|     | requency bands and output power selectable;                                                  |  |  |  |
|-----|----------------------------------------------------------------------------------------------|--|--|--|
| dev | Integrated main equipment, backup battery, and antennas which increase mobility of the rice; |  |  |  |
|     | Different frequency bands can be controlled independently by different switches;             |  |  |  |
|     | AC or DC power supply can be selected;                                                       |  |  |  |
|     | Power Amplifiers protection design ensures the working reliability of the device;            |  |  |  |
|     | Built-in backup battery can support the Jammer to work 1 hour (optional) .                   |  |  |  |
|     |                                                                                              |  |  |  |
|     | Applications:                                                                                |  |  |  |
|     | To block commercial used drones for any sensitive locations                                  |  |  |  |
|     |                                                                                              |  |  |  |
|     | Technical Specifications:                                                                    |  |  |  |
|     | Total RF output power: 200W                                                                  |  |  |  |