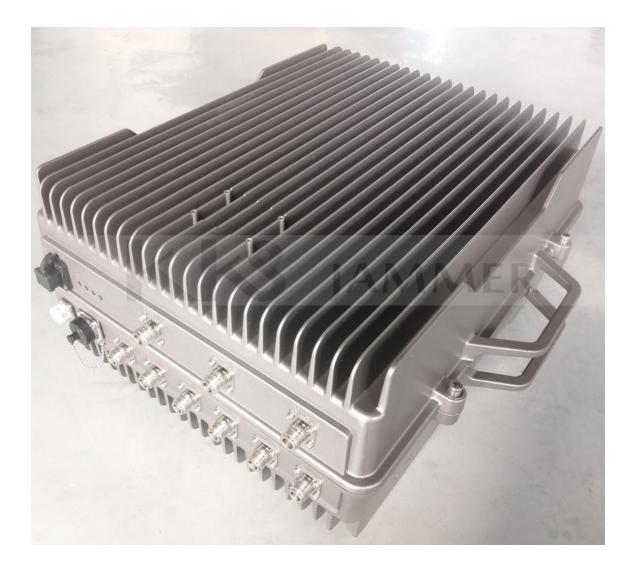

| MODEL:   | KJ-200D9          |
|----------|-------------------|
| SIZE:    | 590mm*420mm*260mm |
| PACKAGE: | Neutral packing   |

Model: KJ-200D9

## Introductions:

The Jamming System is a Built-in Directional Antenna Waterproof Anti Drone Jamming System to block the commercial drones, uses state-of-art technology for maximum performance and reliability

## Features:

Advanced jamming technology for high efficiency;

|     | requency bands and output power selectable;                                                  |  |  |  |
|-----|----------------------------------------------------------------------------------------------|--|--|--|
| dev | Integrated main equipment, backup battery, and antennas which increase mobility of the rice; |  |  |  |
|     | Different frequency bands can be controlled independently by different switches;             |  |  |  |
|     | AC or DC power supply can be selected;                                                       |  |  |  |
|     | Power Amplifiers protection design ensures the working reliability of the device;            |  |  |  |
|     | Built-in backup battery can support the Jammer to work 1 hour (optional) .                   |  |  |  |
|     |                                                                                              |  |  |  |
|     | Applications:                                                                                |  |  |  |
|     | To block commercial used drones for any sensitive locations                                  |  |  |  |
|     |                                                                                              |  |  |  |
|     | Technical Specifications:                                                                    |  |  |  |
|     | Total RF output power: 200W                                                                  |  |  |  |