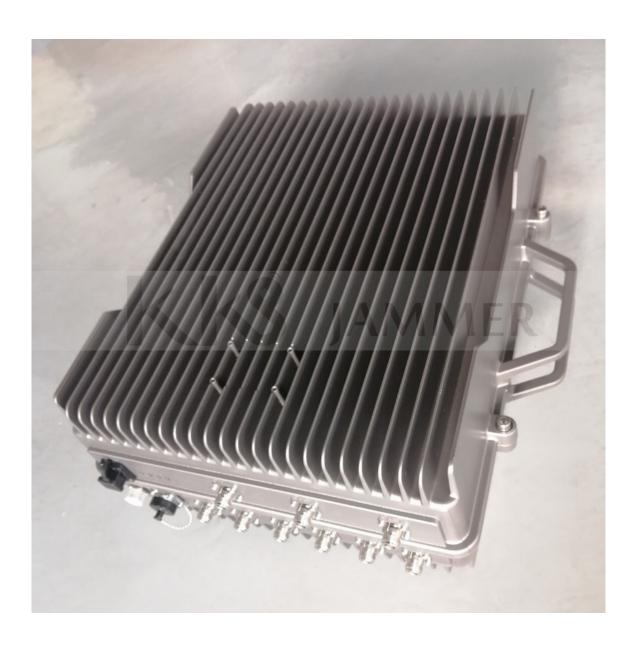

| MODEL:   | KJ-200D9          |
|----------|-------------------|
| SIZE:    | 590mm*420mm*260mm |
| PACKAGE: | Neutral packing   |

Model: KJ-200D9

## Introductions:

The Jamming System is a Built-in Directional Antenna Waterproof Anti Drone Jamming System to block the commercial drones, uses state-of-art technology for maximum performance and reliability

## Features:

Advanced jamming technology for high efficiency;

|     | requency bands and output power selectable;                                                  |  |  |  |
|-----|----------------------------------------------------------------------------------------------|--|--|--|
| dev | Integrated main equipment, backup battery, and antennas which increase mobility of the rice; |  |  |  |
|     | Different frequency bands can be controlled independently by different switches;             |  |  |  |
|     | AC or DC power supply can be selected;                                                       |  |  |  |
|     | Power Amplifiers protection design ensures the working reliability of the device;            |  |  |  |
|     | Built-in backup battery can support the Jammer to work 1 hour (optional) .                   |  |  |  |
|     |                                                                                              |  |  |  |
|     | Applications:                                                                                |  |  |  |
|     | To block commercial used drones for any sensitive locations                                  |  |  |  |
|     |                                                                                              |  |  |  |
|     | Technical Specifications:                                                                    |  |  |  |
|     | Total RF output power: 200W                                                                  |  |  |  |