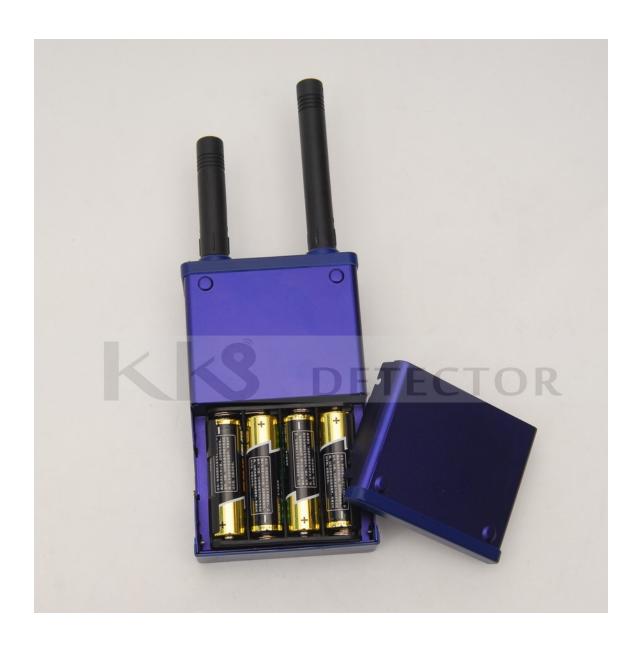

Battery life time: 3 to 5 hours (alkaline batteries AA/1.5V/4)

Power supply: 100 ~ 240 VAC 50/60Hz 0.4A / output: 5 VDC 1A

Size: 120\*74\*35mm

Net Weight: 0.25kg

Packaging sizes: 220\*120\*45mm

Gross Weight: 0.65kg