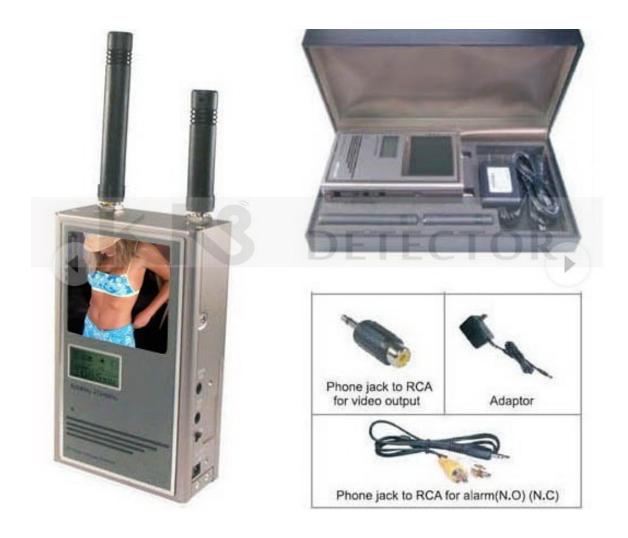

# 900-2700MHz Handheld Wireless Camera Scanner From http://www.jammerbooster.com/

| MODEL:   | KD-92C          |
|----------|-----------------|
| SIZE:    | 120*74*35mm     |
| PACKAGE: | Neutral packing |

900-2700MHz Handheld Wireless Camera Scanner, Camera Detector

Model: KD-92C

### Introductions:

The 900-2700MHz Handheld Wireless Camera Scanner is designed to detect wireless spy products in 1 to 50 meters range, can automatically search and receive the wireless camera signals and display the on-line image and find the hidden wireless spy camera easily by the image.

#### Features:

Unique dual band 900-2700MHz scanning technology

High resolution LCD Monitor, Color or B/W camera compatible

Video protocol auto-switching for NTSC/PAL

NTSC or PAL video format indication ×3 for 3 frequency bands

2 frequency bands auto scanning

?Fine Tuning?switches for mending screen image.

Scanning LED Indications for 2 frequency bands synchronous scanning

Video/Audio output for 2 bands synchronous recording

Up to 50 meters scanning working range