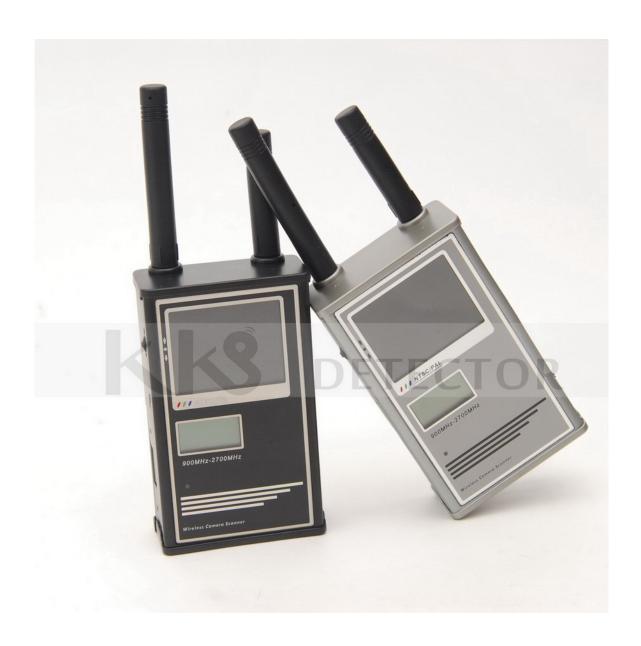

900-2700MHz Handheld Wireless Camera Scanner, Camera Detector

Model: KD-92C

### Introductions:

The 900-2700MHz Handheld Wireless Camera Scanner is designed to detect wireless spy products in 1 to 50 meters range, can automatically search and receive the wireless camera signals and display the on-line image and find the hidden wireless spy camera easily by the image.

#### Features:

Unique dual band 900-2700MHz scanning technology

High resolution LCD Monitor, Color or B/W camera compatible

Video protocol auto-switching for NTSC/PAL

NTSC or PAL video format indication ×3 for 3 frequency bands