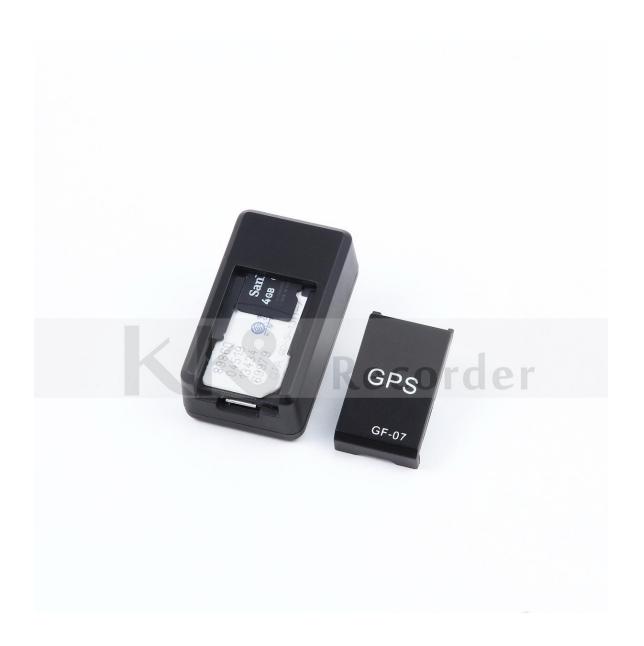

## Magnetic GPS Locator Audio Recorder Technical Specifications: 1. Size: 35\*20\*14mm(L \* W \* H) 2. Charging input Input AC110-220 v50/60 hz 3. The charging output: OutputDC5.0 V 300-500 ma 4. The machine battery: 3.7 V 400 mah Li - ion ' 5. Standby time: 12 days. Working time 4 to 6 days 6. The expansion card; Mini TF card 7. The video video; 320 \* 240 8. The photo size; 640 \* 480 9. Talk: 150-180 minutes 10. Format: GSM/GPRS 11.. Storage temperature: - 40 ° C to + 85 ° C 12. Working temperature - 20 $^{\circ}$ C to + 55 $^{\circ}$ C 13. Humidity range 5% - 95% non - condensing