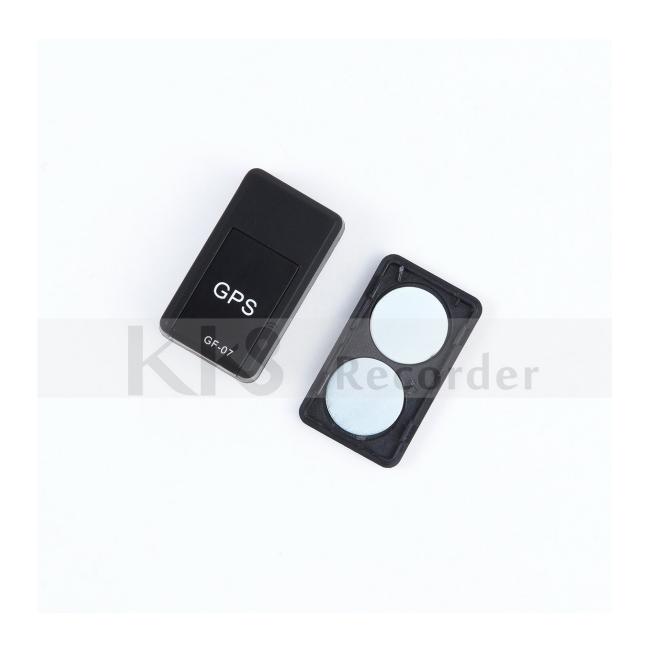

## Magnetic GPS Locator Audio Recorder Technical Specifications: 1. Size: 35\*20\*14mm(L \* W \* H) 2. Charging input Input AC110-220 v50/60 hz 3. The charging output: OutputDC5.0 V 300-500 ma 4. The machine battery: 3.7 V 400 mah Li - ion ' 5. Standby time: 12 days. Working time 4 to 6 days 6. The expansion card; Mini TF card 7. The video video; 320 \* 240 8. The photo size; 640 \* 480 9. Talk: 150-180 minutes 10. Format: GSM/GPRS 11.. Storage temperature: - 40 ° C to + 85 ° C 12. Working temperature - 20 $^{\circ}$ C to + 55 $^{\circ}$ C 13. Humidity range 5% - 95% non - condensing