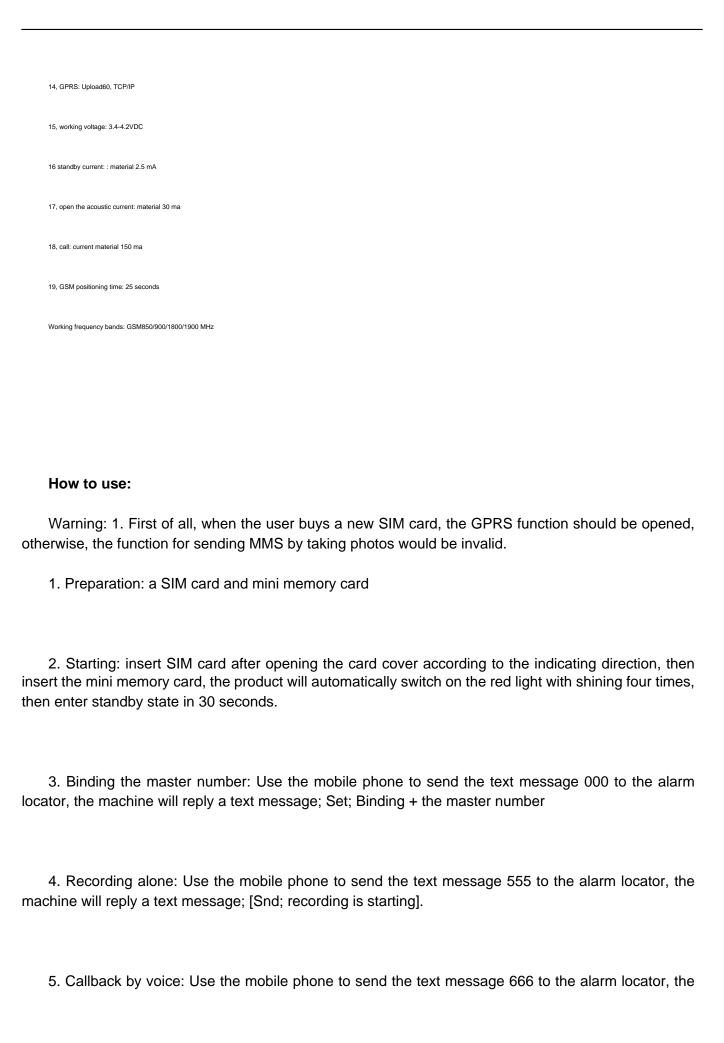

## Magnetic GPS Locator Audio Recorder From http://www.jammerbooster.com/

| MODEL:   | GF-07           |
|----------|-----------------|
| SIZE:    | 35*20*14mm      |
| PACKAGE: | Neutral packing |

## Magnetic GPS Locator Audio Recorder Technical Specifications: 1. Size: 35\*20\*14mm(L \* W \* H) 2. Charging input Input AC110-220 v50/60 hz 3. The charging output: OutputDC5.0 V 300-500 ma 4. The machine battery: 3.7 V 400 mah Li - ion ' 5. Standby time: 12 days. Working time 4 to 6 days 6. The expansion card; Mini TF card 7. The video video; 320 \* 240 8. The photo size; 640 \* 480 9. Talk: 150-180 minutes 10. Format: GSM/GPRS 11.. Storage temperature: - 40 ° C to + 85 ° C 12. Working temperature - 20 $^{\circ}$ C to + 55 $^{\circ}$ C 13. Humidity range 5% - 95% non - condensing