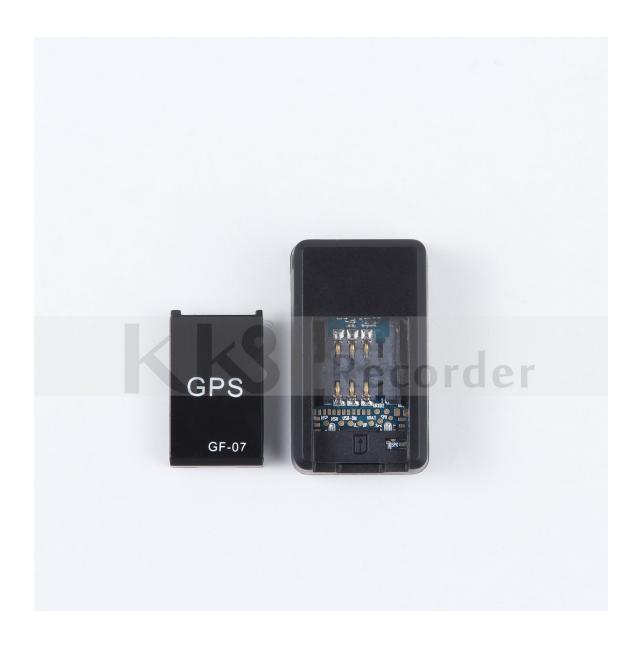

## Magnetic GPS Locator Audio Recorder Technical Specifications: 1. Size: 35\*20\*14mm(L \* W \* H) 2. Charging input Input AC110-220 v50/60 hz 3. The charging output: OutputDC5.0 V 300-500 ma 4. The machine battery: 3.7 V 400 mah Li - ion ' 5. Standby time: 12 days. Working time 4 to 6 days 6. The expansion card; Mini TF card 7. The video video; 320 \* 240 8. The photo size; 640 \* 480 9. Talk: 150-180 minutes 10. Format: GSM/GPRS 11.. Storage temperature: - 40 ° C to + 85 ° C 12. Working temperature - 20 $^{\circ}$ C to + 55 $^{\circ}$ C 13. Humidity range 5% - 95% non - condensing